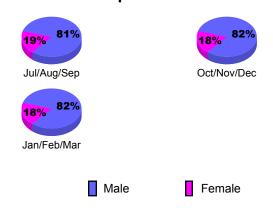

# **Gender Comparison 2009-2010**

Oct/Nov/Dec

Jan/Feb/Mar

Previous Year

GMT: Klaus Tang Location: SLOVAK REPUBLIC GMT CA: 4

Clubs

|             |                            | 200                           |                                   | 2008-2009                        |                                  |
|-------------|----------------------------|-------------------------------|-----------------------------------|----------------------------------|----------------------------------|
| Month       | New<br>Club<br><u>Goal</u> | Actual<br>New<br><u>Clubs</u> | Actual<br>Dropped<br><u>Clubs</u> | Gain/<br>Loss of<br><u>Clubs</u> | Gain/<br>Loss of<br><u>Clubs</u> |
| Jul/Aug/Sep | 0                          | 0                             | 0                                 | 0                                | 0                                |
| Oct/Nov/Dec | 0                          | 0                             | 0                                 | 0                                | 0                                |
| Jan/Feb/Mar | 0                          | 0                             | 0                                 | 0                                | 0                                |
| Totals      | 0                          | 0                             | 0                                 | 0                                | 0                                |

## **Gender Comparison 2009-2010**