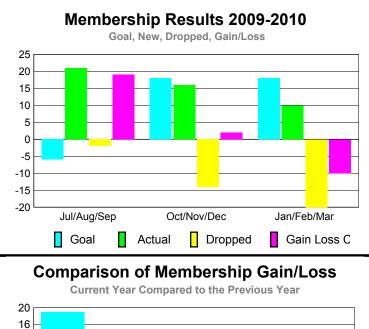

## YTD Status Quo Clubs 2009-2010

Status Quo Clubs Compared to Status Quo Members

6
4
2
0
-2
-4
-6

Jul/Aug/Sep Oct/Nov/Dec Jan/Feb/Mar

Status Quo Clubs

Total Status Quo Members

|             |                            | MEM.                         | BERSH                            | <u>IIP                                   </u> |                                 |
|-------------|----------------------------|------------------------------|----------------------------------|-----------------------------------------------|---------------------------------|
|             |                            | Member<br>200                | <u>Membership</u><br>2008-2009   |                                               |                                 |
| Month       | Net<br>Memb<br><u>Goal</u> | Actual<br>New<br><u>Memb</u> | Actual<br>Dropped<br><u>Memb</u> | Gain/<br>Loss of<br><u>Memb</u>               | Gain/<br>Loss of<br><u>Memb</u> |
| Jul/Aug/Sep | -6                         | 21                           | -2                               | 19                                            | 3                               |
| Oct/Nov/Dec | 18                         | 16                           | -14                              | 2                                             | -1                              |
| Jan/Feb/Mar | 18                         | 10                           | -20                              | -10                                           | 14                              |
| Totals      | 30                         | 47                           | -36                              | 11                                            | 16                              |