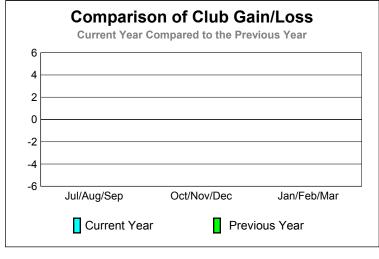

## YTD Status Quo Clubs 2009-2010

Status Quo Clubs Compared to Status Quo Members

6
4
2
0
-2
-4
-6

Jul/Aug/Sep Oct/Nov/Dec Jan/Feb/Mar

Status Quo Clubs

Total Status Quo Members

|             |                            | MEM.                         | BERSH                            | <u>IIP                                   </u> |                                 |
|-------------|----------------------------|------------------------------|----------------------------------|-----------------------------------------------|---------------------------------|
|             |                            | Member<br>200                | <u>Membership</u><br>2008-2009   |                                               |                                 |
| Month       | Net<br>Memb<br><u>Goal</u> | Actual<br>New<br><u>Memb</u> | Actual<br>Dropped<br><u>Memb</u> | Gain/<br>Loss of<br><u>Memb</u>               | Gain/<br>Loss of<br><u>Memb</u> |
| Jul/Aug/Sep | -6                         | 21                           | -2                               | 19                                            | 3                               |
| Oct/Nov/Dec | 18                         | 16                           | -14                              | 2                                             | -1                              |
| Jan/Feb/Mar | 18                         | 10                           | -20                              | -10                                           | 14                              |
| Totals      | 30                         | 47                           | -36                              | 11                                            | 16                              |