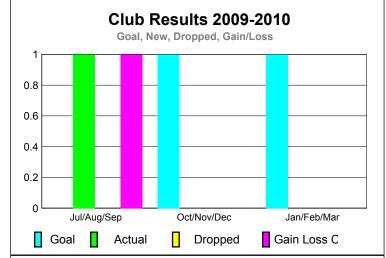

**CLUBS** 

# Club Results 2009-2010 Goal, New, Dropped, Gain/Loss 6 4 2 0 -2 -4 -6 Jul/Aug/Sep Oct/Nov/Dec Jan/Feb/Mar Goal Actual Dropped Gain Loss C