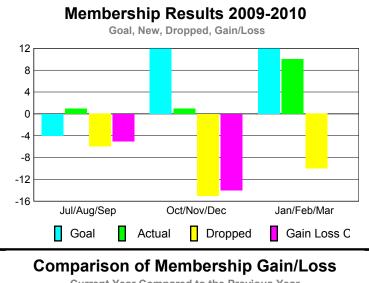

# Club Results 2009-2010 Goal, New, Dropped, Gain/Loss 6 4 2 0 -2 -4 -6 Jul/Aug/Sep Oct/Nov/Dec Jan/Feb/Mar Goal Actual Dropped Gain Loss C