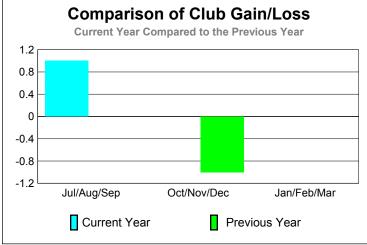

12

8

-8

-12

Jul/Aug/Sep

Current Year

GMT: Klaus Tang Location: CZECH REPUBLIC GMT CA: 4

|             |                            | <u>Club</u><br>200            | <u>Clubs</u><br>2008-2009         |                                  |                                  |
|-------------|----------------------------|-------------------------------|-----------------------------------|----------------------------------|----------------------------------|
| Month       | New<br>Club<br><u>Goal</u> | Actual<br>New<br><u>Clubs</u> | Actual<br>Dropped<br><u>Clubs</u> | Gain/<br>Loss of<br><u>Clubs</u> | Gain/<br>Loss of<br><u>Clubs</u> |
| Jul/Aug/Sep | 0                          | 1                             | 0                                 | 1                                | 0                                |
| Oct/Nov/Dec | 1                          | 0                             | 0                                 | 0                                | -1                               |
| Jan/Feb/Mar | 1                          | 0                             | 0                                 | 0                                | 0                                |
| Totals      | 2                          | 1                             | 0                                 | 1                                | -1                               |