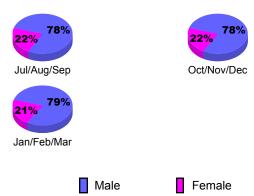

# **Gender Comparison 2009-2010**

Oct/Nov/Dec

Jan/Feb/Mar

Previous Year

GMT: Klaus Tang Location: SLOVAK REPUBLIC GMT CA: 4

Clubs

|             |                            | 200                           |                                   | 2008-2009                        |                                  |
|-------------|----------------------------|-------------------------------|-----------------------------------|----------------------------------|----------------------------------|
| Month       | New<br>Club<br><u>Goal</u> | Actual<br>New<br><u>Clubs</u> | Actual<br>Dropped<br><u>Clubs</u> | Gain/<br>Loss of<br><u>Clubs</u> | Gain/<br>Loss of<br><u>Clubs</u> |
| Jul/Aug/Sep | 0                          | 0                             | 0                                 | 0                                | 0                                |
| Oct/Nov/Dec | 0                          | 0                             | 0                                 | 0                                | 0                                |
| Jan/Feb/Mar | 0                          | 0                             | 0                                 | 0                                | 0                                |
| Totals      | 0                          | 0                             | 0                                 | 0                                | 0                                |

## **Gender Comparison 2009-2010**