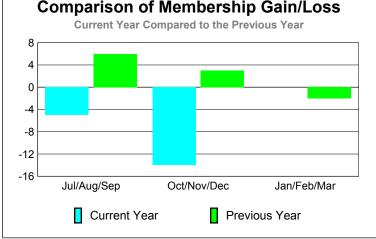

12

8

-8

-12

Jul/Aug/Sep

Current Year

GMT: Klaus Tang Location: CZECH REPUBLIC GMT CA: 4

|             |                            | <u>Club</u><br>200            | <u>Clubs</u><br>2008-2009         |                                  |                                  |
|-------------|----------------------------|-------------------------------|-----------------------------------|----------------------------------|----------------------------------|
| Month       | New<br>Club<br><u>Goal</u> | Actual<br>New<br><u>Clubs</u> | Actual<br>Dropped<br><u>Clubs</u> | Gain/<br>Loss of<br><u>Clubs</u> | Gain/<br>Loss of<br><u>Clubs</u> |
| Jul/Aug/Sep | 0                          | 1                             | 0                                 | 1                                | 0                                |
| Oct/Nov/Dec | 1                          | 0                             | 0                                 | 0                                | -1                               |
| Jan/Feb/Mar | 1                          | 0                             | 0                                 | 0                                | 0                                |
| Totals      | 2                          | 1                             | 0                                 | 1                                | -1                               |

## YTD Status Quo Clubs 2009-2010

Status Quo Clubs Compared to Status Quo Members

6
4
2
0
-2
-4
-6

Jul/Aug/Sep Oct/Nov/Dec Jan/Feb/Mar

Status Quo Clubs

Total Status Quo Members

|             |                            | MEM.                         | BERSH                            | <u>IIP                                   </u> |                                 |
|-------------|----------------------------|------------------------------|----------------------------------|-----------------------------------------------|---------------------------------|
|             |                            | Member<br>200                | <u>Membership</u><br>2008-2009   |                                               |                                 |
| Month       | Net<br>Memb<br><u>Goal</u> | Actual<br>New<br><u>Memb</u> | Actual<br>Dropped<br><u>Memb</u> | Gain/<br>Loss of<br><u>Memb</u>               | Gain/<br>Loss of<br><u>Memb</u> |
| Jul/Aug/Sep | -6                         | 21                           | -2                               | 19                                            | 3                               |
| Oct/Nov/Dec | 18                         | 16                           | -14                              | 2                                             | -1                              |
| Jan/Feb/Mar | 18                         | 10                           | -20                              | -10                                           | 14                              |
| Totals      | 30                         | 47                           | -36                              | 11                                            | 16                              |