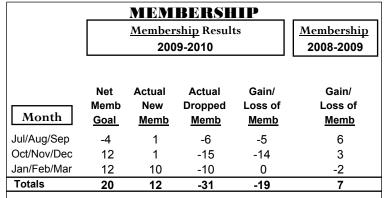

## YTD Status Quo Clubs 2009-2010

Status Quo Clubs Compared to Status Quo Members

6
4
2
0
-2
-4
-6

Jul/Aug/Sep Oct/Nov/Dec Jan/Feb/Mar

Status Quo Clubs

Total Status Quo Members

|             |                            | MEM.                         | BERSH                            | <u>IIP                                   </u> |                                 |
|-------------|----------------------------|------------------------------|----------------------------------|-----------------------------------------------|---------------------------------|
|             |                            | Member<br>200                | <u>Membership</u><br>2008-2009   |                                               |                                 |
| Month       | Net<br>Memb<br><u>Goal</u> | Actual<br>New<br><u>Memb</u> | Actual<br>Dropped<br><u>Memb</u> | Gain/<br>Loss of<br><u>Memb</u>               | Gain/<br>Loss of<br><u>Memb</u> |
| Jul/Aug/Sep | -6                         | 21                           | -2                               | 19                                            | 3                               |
| Oct/Nov/Dec | 18                         | 16                           | -14                              | 2                                             | -1                              |
| Jan/Feb/Mar | 18                         | 10                           | -20                              | -10                                           | 14                              |
| Totals      | 30                         | 47                           | -36                              | 11                                            | 16                              |